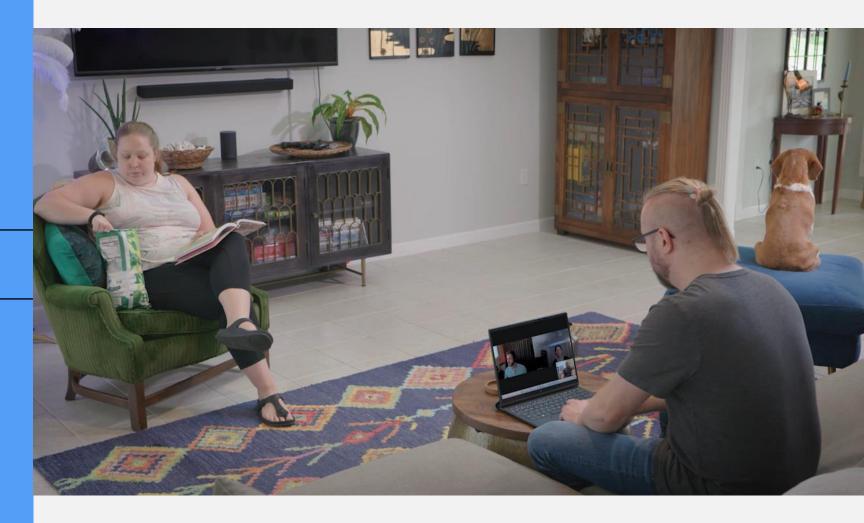

### Filters inbound & outbound noise

Al-based advanced noise reduction filters background noise – like dogs barking, paper rustling, sirens, and lawn noise – for an enhanced conference call experience.

#### With HP Dynamic Voice Leveling<sup>5</sup>

HP Dynamic Voice Leveling<sup>5</sup> aut omatically enhances microphone gain to optimize voice clarity within 3-meters of the PC.

Walk and talk. Stand and stretch.