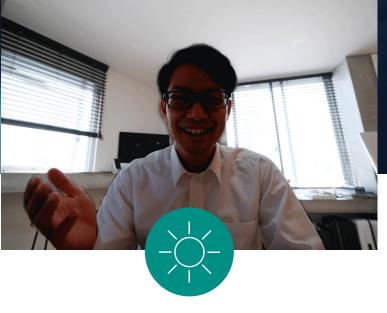

#### AVOID OVEREXPOSURE

**Backlight WDR**<sup>4</sup> uses quality dual image sensors, working together to balance the background and foreground lighting and contrast.

#### **BRIGHTEN DARK ROOMS**

Low light Improvement<sup>4</sup> detects if the room is too dark and automatically brightens the image to give you vibrant image quality

Your camera sees what's going on in the room and automatically adjusts for optimal video.