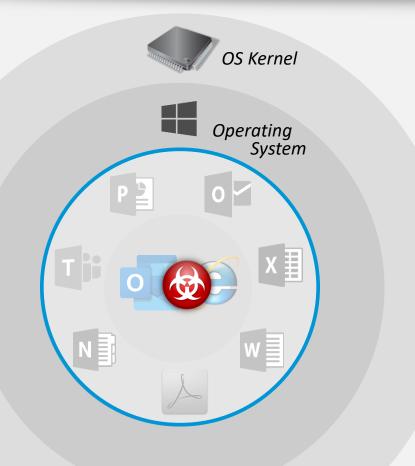

# HP Wolf Security solution is based on ISOLATION

### WORKS IN A VIRTUAL MACHINE, ISOLATED FROM THE COMPLETE SYSTEM

- NO PERFORMANCE-IMPACT
- THREATS DISAPPEAR ONCE BROWSER/MAIL/FILE IS CLOSED
- IT GET VISIBILITY THANKS TO A DASHBOARD