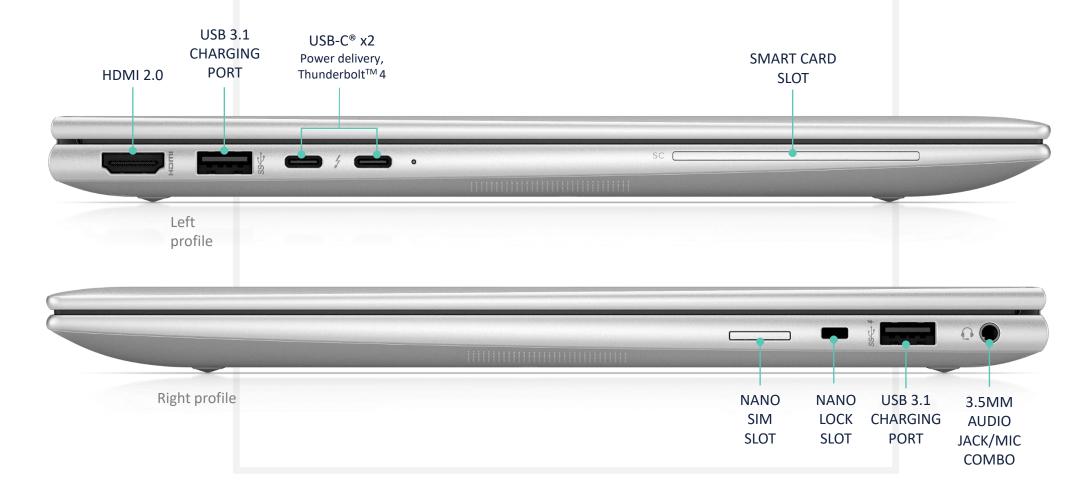

HP EliteBook 1040 G9

PILLOW BEVELS Comfortable and durable lift-anywhere edges

PREMIUM AUDIO

Audio by Bang and Olufsen, with HP Dynamic Audio<sup>12</sup> and HP Sound Calibration<sup>35</sup>

#### AWARE OF ITS SURROUNDINGS

HP Context Aware provides AI-based optimization to maximize performance, comfort, and responsiveness.<sup>5</sup>

SLEEK DESIGN
 315 x 225 x 17.95mm
 (12.5 x 8.9 x 0.71in)

#### **5MP CAMERA**

For high resolution video chats, more accurate color, and face framing with HP Auto Frame<sup>4</sup>