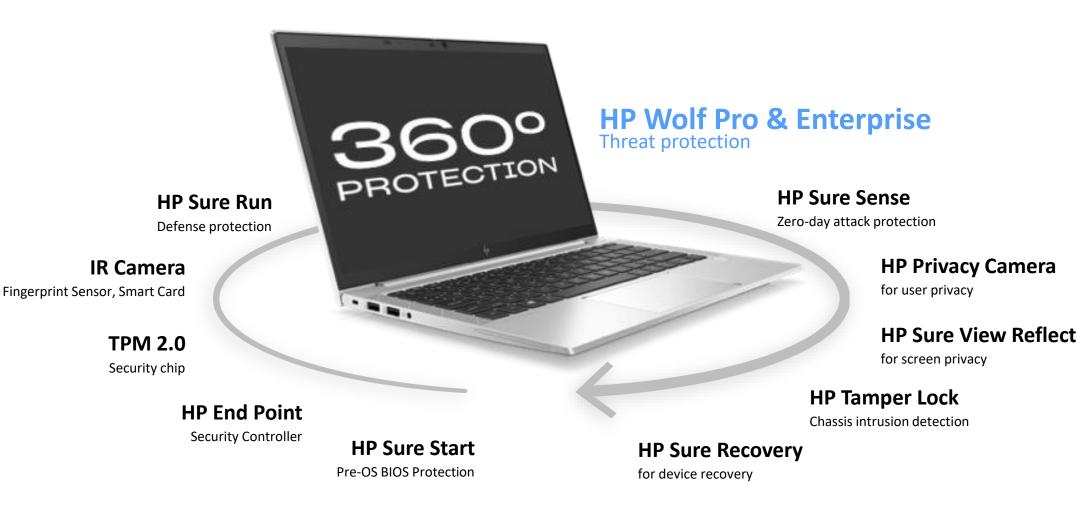

# At HP, Security starts with the devices and goes beyond

### HP Wolf Security Because click happens