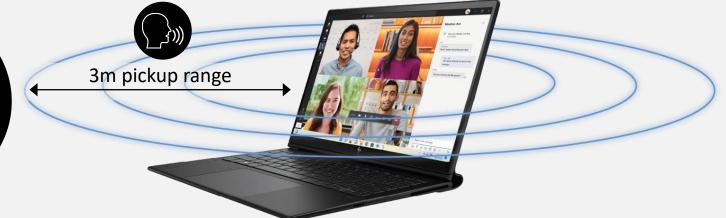

#### With HP Dynamic Voice Leveling<sup>5</sup>

HP Dynamic Voice Leveling<sup>5</sup> aut omatically enhances microphone gain to optimize voice clarity within 3-meters of the PC.

Walk and talk. Stand and stretch.