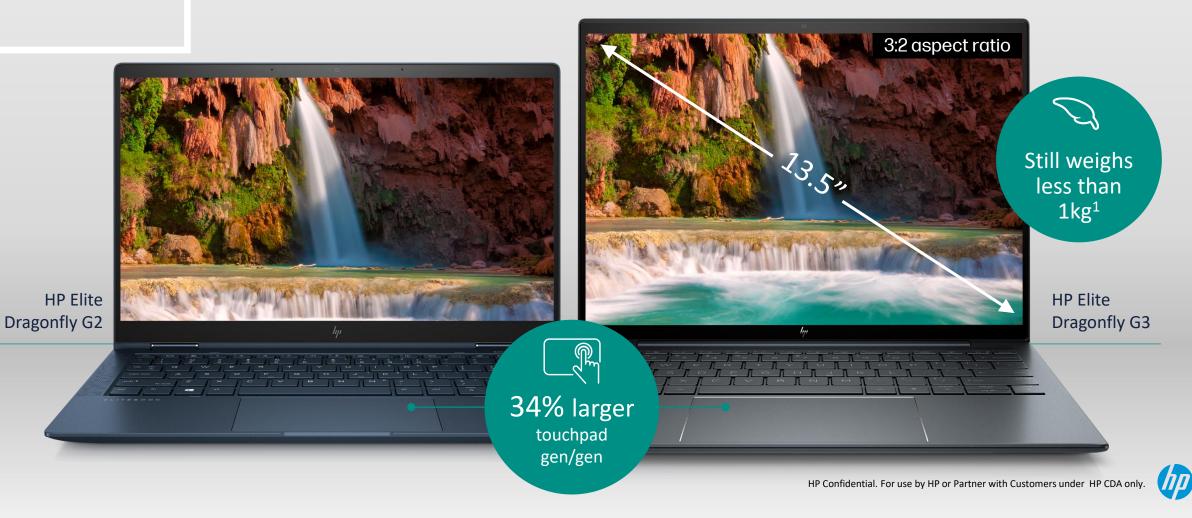

### SEE MORE. SCROLL LESS.

**13.5" diagonal** touch or non-touch screen options

**3:2 aspect ratio** for more vertical screen real estate

**Thin and light** 0.33mm Corning<sup>®</sup> Gorilla<sup>®</sup> Glass