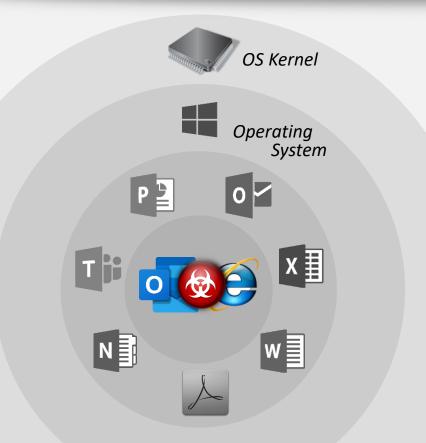

### The common scenario

### ONE CLICK ON A LINK CAN CAUSE DAMAGE TO YOUR COMPANY