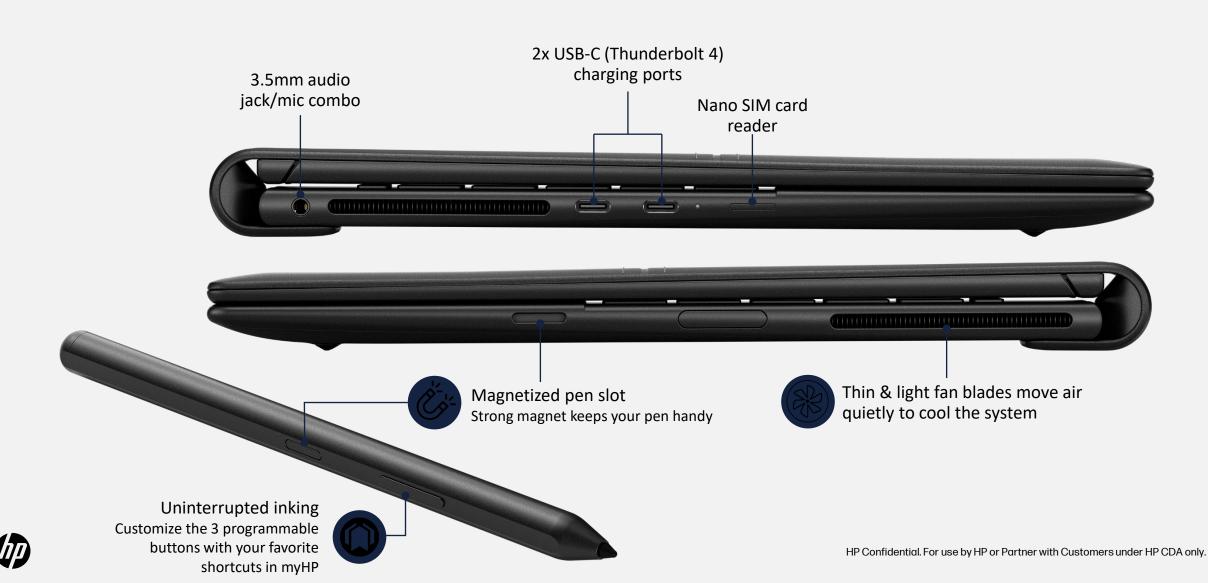

# One device for one life.

Combining laptop productivity with the convenience of a tablet in one device, the HP Dragonfly Folio allows you to travel light without having to carry a sleeve, external speaker, or webcam.

#### Write

Take notes, sketch, or use the touch screen to browse with ease in **tablet mode**.

#### Watch

Stream your favorite shows and movies on an angled screen ideal for media viewing and navigating in **media mode**.

Enjoy classic productivity for keyboard-heavy tasks or video collaboration in **laptop mode.** 