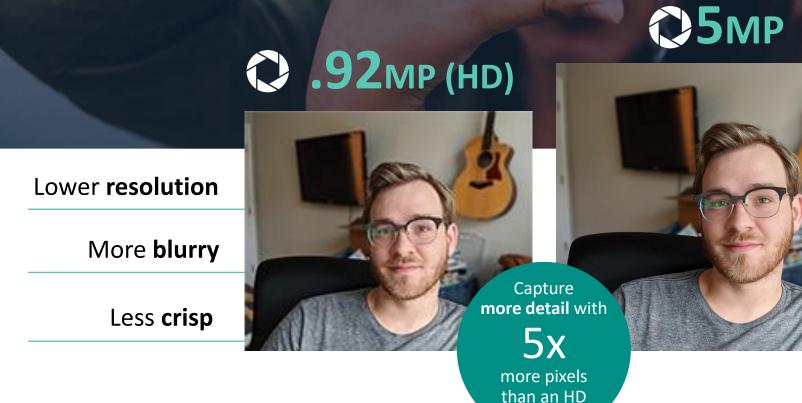

## BRING AUTHENTICITY TO EVERY MEETING

With a 5MP camera<sup>44</sup> that keeps you looking sharp

camera<sup>54</sup>

Higher **resolution** Less **blurry** 

More **crisp** 