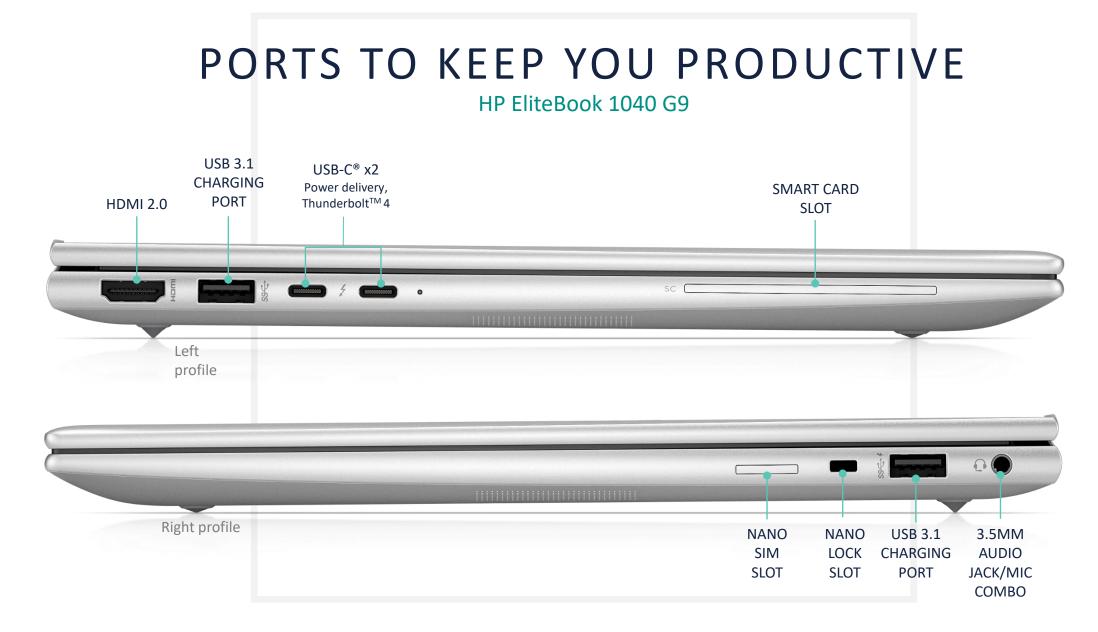

HP EliteBook 1040 G9

PILLOW BEVELS Comfortable and durable lift-anywhere edges

PREMIUM AUDIO

Audio by Bang and Olufsen, with HP Dynamic Audio<sup>12</sup> and HP Sound Calibration<sup>35</sup>

#### AWARE OF ITS SURROUNDINGS

HP Context Aware provides AI-based optimization to maximize performance, comfort, and responsiveness.<sup>5</sup>

SLEEK DESIGN
 315 x 225 x 17.95mm
 (12.5 x 8.9 x 0.71in)

#### **5MP CAMERA**

For high resolution video chats, more accurate color, and face framing with HP Auto Frame<sup>4</sup>