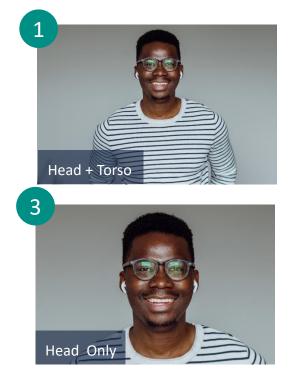

#### With HP Auto Frame<sup>38</sup>

You choose what view you share:

Your meeting moves with you, keeping you front and center.

Head + Shoulders

"I can move around and still be clear, in-focus, and centered in the video frame."