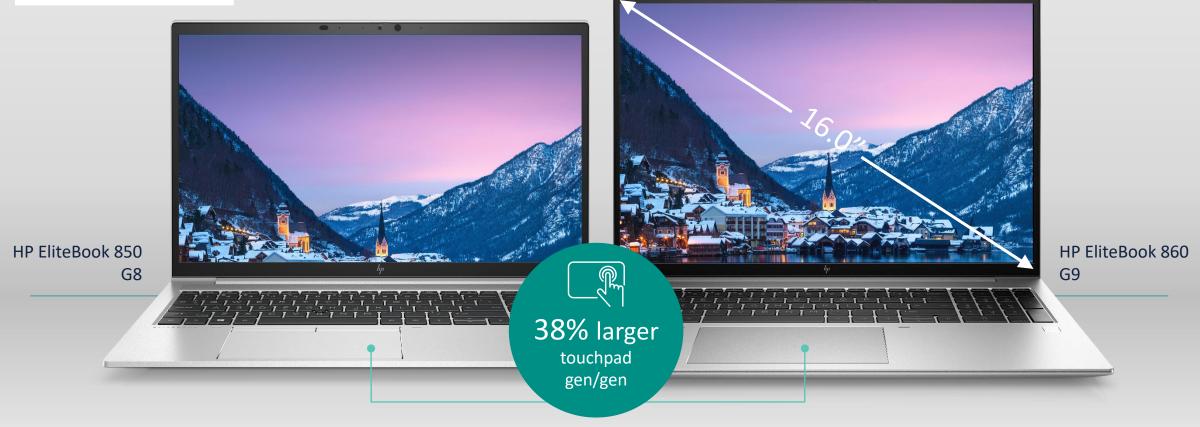

## SEE MORE. SCROLL LESS.

#### HP ELITEBOOK 860 G9

**16.0" diagonal** touch or non-touch screen options

**16:10 aspect ratio** for more vertical screen real estate