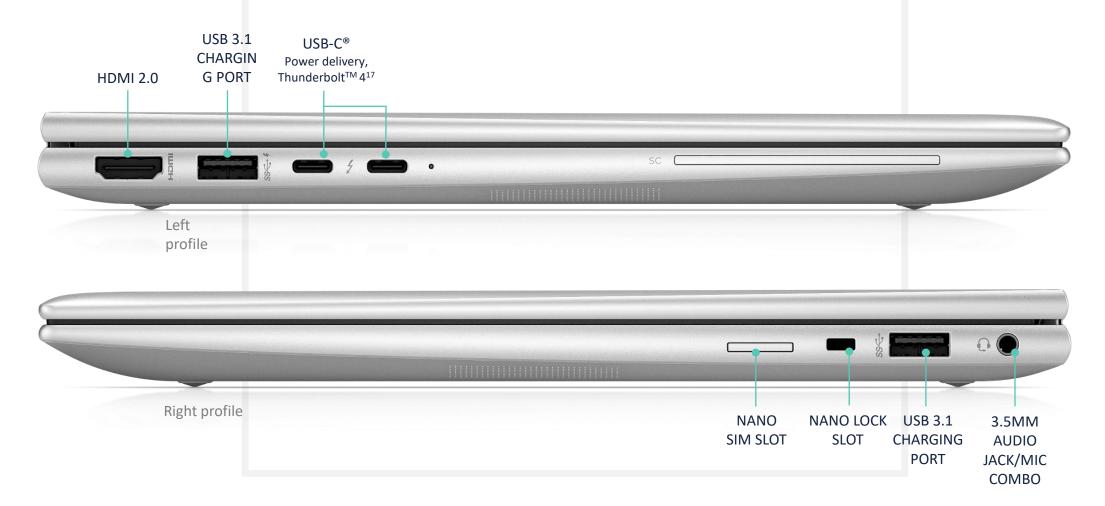

### MAKE POWERFUL CONNECTIONS

#### FAST, EFFICIENT WIRELESS LAN

Get a fast and reliable connection in dense wireless environments with gigabit data rate **Wi-Fi 6E.**<sup>10</sup>

#### STAY CONNECTED

Optional support for up to 5G wireless broadband technology with 4x4 antennas.<sup>19</sup>

#### FREE TO MOVE AROUND

Cover more ground and improve connectivity while on Wi-Fi<sup>®</sup> with HP Extended Range Wireless LAN<sup>21</sup>