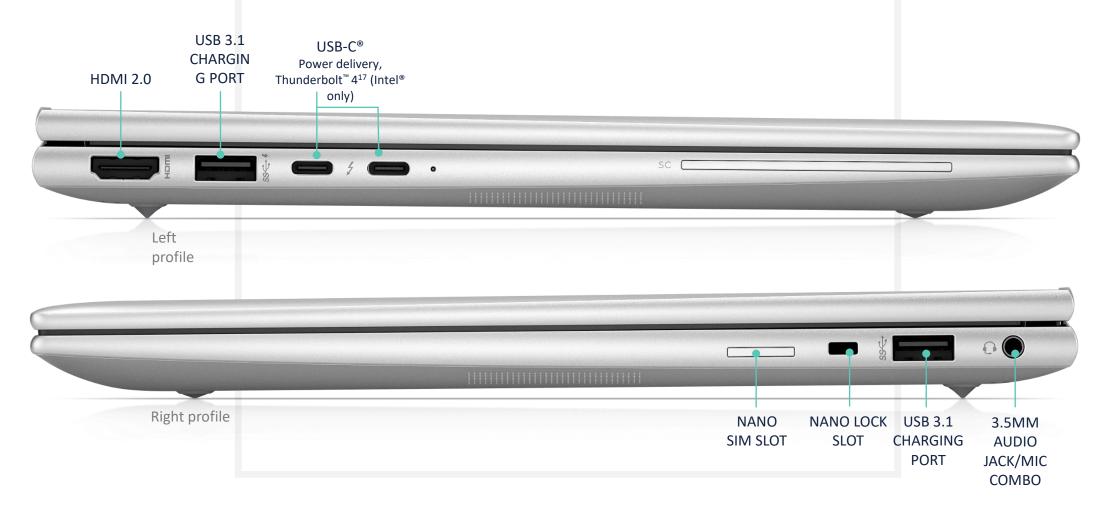

rd.<sup>55</sup>



### PRODUCT WALKAROUND

#### ELITEBOOK 860 & 865 G9

#### For high resolution video chats, more accurate color, and face framing with HP Auto Frame<sup>4</sup> **DUAL USER-FACING MICS** With 360° voice tracking and intelligent voice leveling PILLOW BEVELS Comfortable and durable lift-anywhere edges NUMERIC KEYPAD PREMIUM AUDIO > ♥ Φ ■ <sup>10202</sup> Audio by Bang and Olufsen, with HP Dynamic Audio<sup>13</sup> and HP Sound Calibration<sup>37</sup> LARGE TOUCHPAD For intuitive navigation AWARE OF ITS SURROUNDINGS HP Context Aware provides AI based optimization to **OPTIMIZE YOUR BATTERY** maximize performance, comfort, and responsiveness.<sup>9</sup> Customize charging options with the HP Power Manager dashboard.<sup>55</sup>





**5MP CAMERA** 

# SACRIFICE NOTHING









# PRODUCT WALKAROUND

PILLOW BEVELS Comfortable and durable lift-anywhere edges

PREMIUM AUDIO

Audio by Bang and Olufsen, with HP Dynamic Audio<sup>13</sup> and HP Sound Calibration<sup>37</sup>

#### AWARE OF ITS SURROUNDINGS

HP Context Aware provides AI based optimization to maximize performance, comfort, and responsiveness.<sup>9</sup>

#### 5MP CAMERA

For high resolution video chats, more accurate color, and face framing with HP Auto Frame<sup>4</sup>

#### DUAL USER-FACING MICS With 360° voice tracking and intelligent voice leveling

#### LARGE TOUCHPAD For intuitive navigation

#### OPTIMIZE YOUR BATTERY Customize charging options with the

HP Power Manager dashboard.<sup>55</sup>



# SACRIFICE NOTHING









#### **5MP CAMERA**

For high resolution video chats, more ac